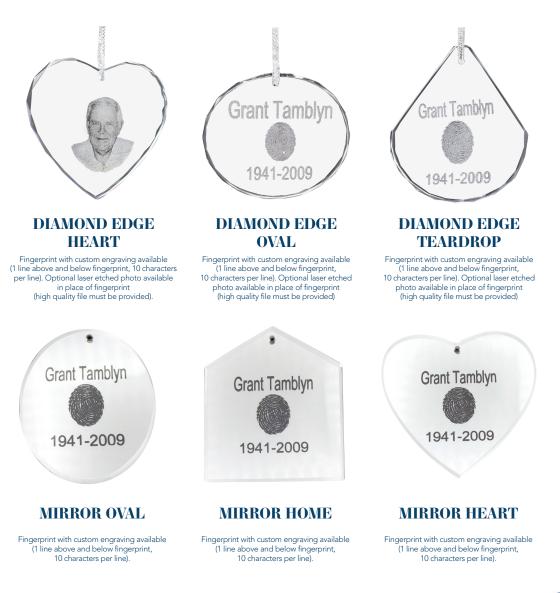

# **CANVAS PRINTS**

Available in a variety of thickness and sizes, these full colour prints can include fingerprint, custom message, and photo

# -Stainless Steel Specialty Items-



**MONEY CLIP** 

Fingerprint with custom engraving (3 lines, 10 characters per line) available on front.



#### CUFFLINKS

Fingerprint or custom engraving (1 line, 3 characters) available on front.



#### **GLASS FRAME**

Fits a 5" x 7" photo in portrait or landscape orientation. Fingerprint, custom engraving (3 lines, 10 characters per line), or authentic signature available above or below photo.



#### WOOD FRAME

Fits a 5" x 7" photo in portrait or landscape orientation. Fingerprint, custom engraving (3 lines, 10 characters per line), or authentic signature available above or below photo.

# Ornaments





## We believe that life's moments should be expressed.

Beautifully.



### www.legacyexpressions.co.uk

info@legacy-exp.co.uk | 0800 368 9233 Based in the Peak District, Derbyshire

Legacy Expressions is a division of Life Expressions Ltd. All rights reserved. Copyright 2017.