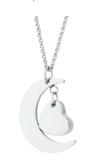

#### MOON & HEART

Fingerprint or custom engraving (1 line, 3 characters) available on back.