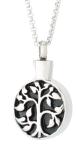

#### **TREE OF LIFE**

Fingerprint, custom engraving (2 lines, 10 characters per line), authentic signature or laser etched photo available on back