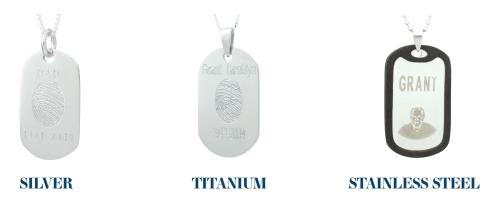

#### CIRCLE

Fingerprint available on front. Custom engraving (3 lines, 10 characters per line), authentic signature or laser etched photo available on back.

Silver Memory Tag includes 20" Silver Box Chain. Stainless and Titanium Memory Tag includes 20" Ball Chain. Additional options include Silver and Black Ball Chains in 22" and 24" lengths. Key rings also available for the Stainless and Titanium Memory Tags.

Fingerprint and Custom Engraving available on front (1 line above and below fingerprint, 10 characters per line). Custom engraving (5 lines, 10 characters per line), authentic signature or laser etched photo available on back.

# Grant Tamblyn Grant-Tamblyn 1941-2009