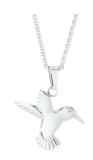

ngraving, authentic signature, or laser etched photo.



#### **MUM HEART**

Fingerprint, custom engraving (2 lines, 10 characters per line), authentic signature or laser etched photo available on back.



#### LOVE BOX

Fingerprint or custom engraving (1 line, 3 characters) available on back and bottom.



#### DAD HEART

Fingerprint, custom engraving (2 lines, 10 characters per line), authentic signature or laser etched photo available on back.



#### MOON & HEART

Fingerprint or custom engraving (1 line, 3 characters) available on back.



#### **TREE OF LIFE**

Fingerprint, custom engraving (2 lines, 10 characters per line), authentic signature or laser etched photo available on back



#### **EMBOSSED STAR**

Fingerprint or custom engraving (1 line, 3 characters) available on back.



#### HUMMINGBIRD



#### **DOUBLE HEART**

Custom engraving (1 line, 3 characters) available on back.



#### **TEARDROP**

Fingerprint, custom engraving (2 lines, 10 characters per line), authentic signature or laser etched photo available on back.



CROSS

Fingerprint or custom engraving (1 line, 3 characters) available on back.



BULLET

Custom engraving (1 line, 10 characters) available on back.



#### JEWELLED ROUND

Fingerprint, custom engraving (2 lines, 10 characters per line), authentic signature or laser etched photo available on back.



#### LEATHER BRACELET

Fingerprint or custom engraving (1 line, 3 characters) available on front.



#### BANGLE BRACELET WITH CHARM

Heart or Teardrop charms hold small amount of cremated remains. Fingerprint or custom engraving (1 line, 3