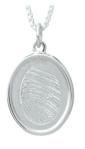

#### **INDENTED OVAL**

Fingerprint available on front. Custom engraving (3 lines, 10 characters per line), authentic signature or laser etched photo available on back.