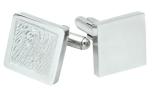

#### CUFFLINKS

Fingerprint or custom engraving (1 line, 3 characters) available on front.