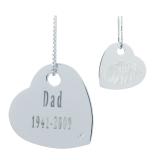

#### **INDENTED HEART**

Fingerprint available on front. Custom engraving (3 lines, 10 characters per line), authentic signature or laser etched photo available on back.