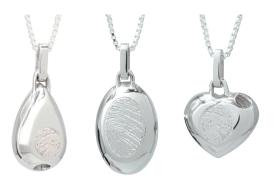

#### Silver & Gold Cremation Pendants—

This collection is available in Solid Nickel Free 925 Sterling Silver, 10K Yellow and White Gold (all gold orders are custom). Each piece includes an 18" Silver Box Chain. 20" and 22" chains are also available, along with a thick 18", 20" and 22" option. These pieces will hold a small amount of cremated ash or lock of hair and can include your loved one's fingerprint. You can also consider a personalized message or laser etched photo option.

Available in Teardrop, Heart, and Oval Shapes

Fingerprint available on front. Custom engraving (3 lines, 10 characters per line), authentic signature or laser etched photo available on back.

Giftware