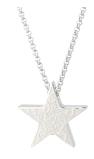

#### **EMBOSSED STAR**

Fingerprint or custom engraving (1 line, 3 characters) available on back.