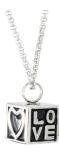

#### LOVE BOX

Fingerprint or custom engraving (1 line, 3 characters) available on back and bottom.