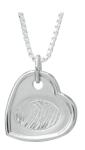

#### **INDENTED HEART**

Fingerprint available on front. Custom engraving (3 lines, 10 characters per line), authentic signature or laser etched photo available on back.