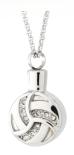

#### CIRCLE

Fingerprint available on front. Custom engraving (3 lines, 10 characters per line), authentic signature or laser etched photo available on back.

Silver Memory Tag includes 20" Silver Box Chain. Stainless and Titanium Memory Tag includes 20" Ball Chain. Additional options include Silver and Black Ball Chains in 22" and 24" lengths. Key rings also available for the Stainless and Titanium Memory Tags.