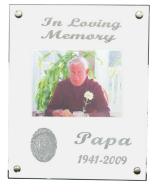

#### **GLASS FRAME**

Fits a 5" x 7" photo in portrait or landscape orientation. Fingerprint, custom engraving (3 lines, 10 characters per line), or authentic signature available above or below photo.