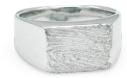

#### **INDENTED HEART**

Fingerprint available on front. Custom engraving (3 lines, 10 characters per line), authentic signature or laser etched photo available on back.