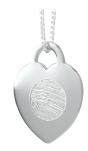

#### FLAT HEART

Fingerprint available on front. Custom engraving (3 lines, 10 characters per line), authentic signature or laser etched photo available on back.