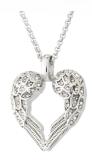

#### HEART WITH WINGS

Custom engraving (1 line, 3 characters) available on back.