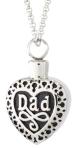

#### DAD HEART

Fingerprint, custom engraving (2 lines, 10 characters per line), authentic signature or laser etched photo available on back.