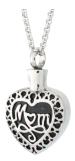

#### **MUM HEART**

Fingerprint, custom engraving (2 lines, 10 characters per line), authentic signature or laser etched photo available on back.