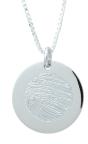

#### CIRCLE

Fingerprint available on front. Custom engraving (3 lines, 10 characters per line), authentic signature or laser etched photo available on back.

Silver Memory Tag includes 20" Silver Box Chain. Stainless and Titanium Memory Tag includes 20" Ball Chain. Additional options include Silver and Black Ball Chains in 22" and 24" lengths. Key rings also available for the Stainless and Titanium Memory Tags.