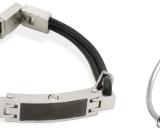

#### LEATHER BRACELET

Fingerprint or custom engraving (1 line, 3 characters) available on front.