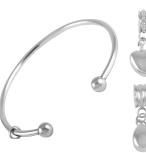

#### BANGLE BRACELET WITH CHARM

Heart or Teardrop charms hold small amount of cremated remains. Fingerprint or custom engraving (1 line, 3 characters) available on back of charms.